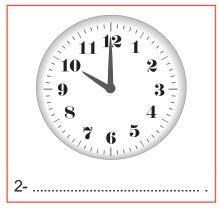

# 38. Draw the hands of the clocks correctly according to the sentences.

2- 
$$\begin{bmatrix} 11 & 12 & 1 \\ 10 & 2 & 1 \\ \hline 29 & 3 & 5 \\ \hline 8 & 4 & 5 \\ \hline 7 & 6 & 5 \end{bmatrix}$$
 I go to school at nine o'clock.