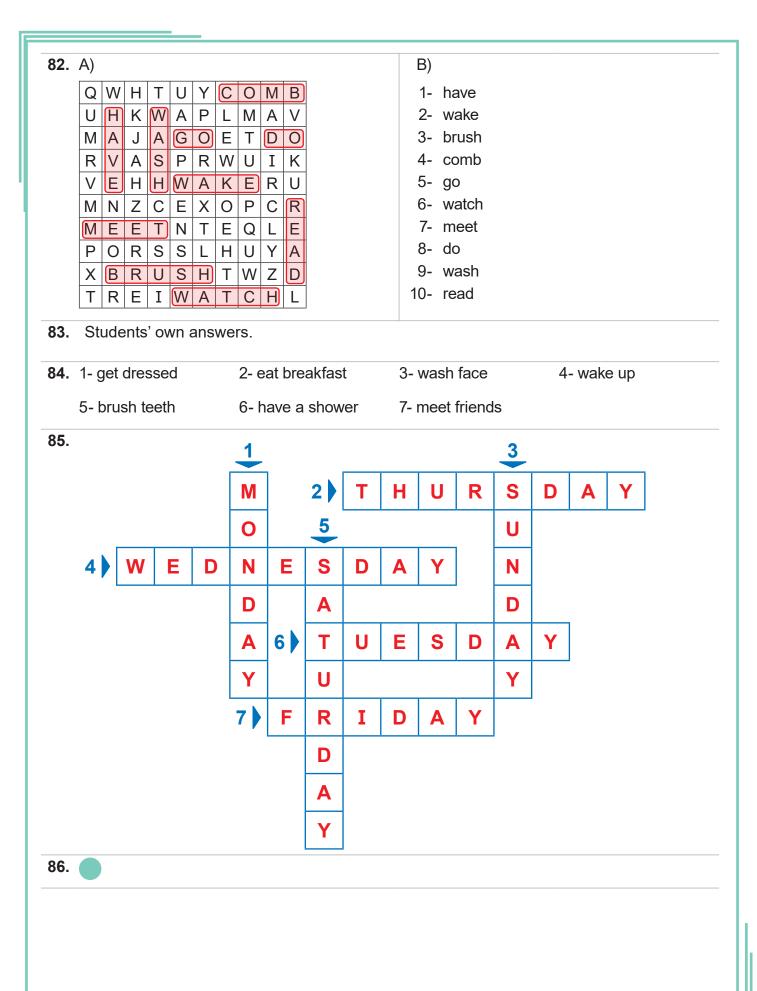

## 82. A) Find the verbs in the puzzle.

| Q | W | Н | Т | U | Υ | С | 0 | М | В |
|---|---|---|---|---|---|---|---|---|---|
| U | Н | K | W | Α | Р | L | М | Α | V |
| М | Α | J | Α | G | 0 | Е | Т | D | 0 |
| R | ٧ | Α | S | Р | R | W | U | I | K |
| V | Е | Н | Н | W | Α | K | Е | R | U |
| М | N | Z | С | Е | Χ | 0 | Р | С | R |
| М | Е | Е | Т | N | Т | Е | Q | L | Е |
| Р | 0 | R | S | S | L | Н | U | Υ | Α |
| X | В | R | U | S | Н | Т | W | Z | D |
| Т | R | Е | I | W | Α | Т | С | Н | L |

# B) Complete the phrases with the verbs.

| 1 |   | ы     | IDO   | h |
|---|---|-------|-------|---|
|   | _ | <br>ш | JI IC | п |