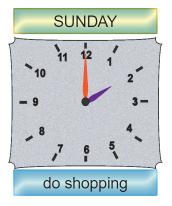

## 10. Look at the clocks. Read the days and the plans.

I do shopping - - - .

#### Choose the correct one to complete the sentence.

- A) at two o'clock on Wednesday
- B) at four o'clock on Sunday
- C) at two o'clock on Sunday
- D) at four o'clock on Saturday