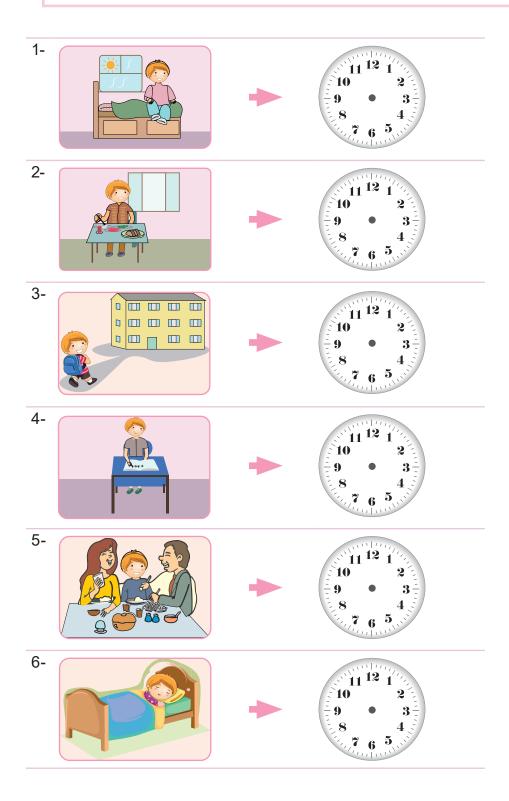

1. Read the days and write the missing letters into the box. Find the hidden word.

| 1 | 2 | 3 |
|---|---|---|
|   |   |   |

Choose the correct one.

- A) EAT
- B) EYE
- C) EAR
- D) FLY

2. Read the speech bubble.