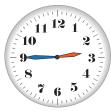

I do my homework at quarter to three.

What time does he do his homework?

Circle the correct option.

A)

B)

C)

D)