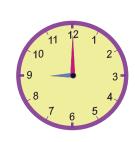

I do my homework at quarter to three.

What time does he do his homework?

Circle the correct option.

A)

B)

C)

D)