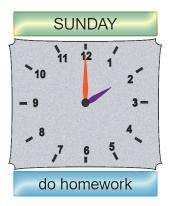

## 10. Look at the clocks. Read the days and the plans.

I do shopping - - - .

#### Choose the correct one to complete the sentence.

- A) at two o'clock on Wednesday
- B) at four o'clock on Sunday
- C) at two o'clock on Sunday
- D) at four o'clock on Saturday