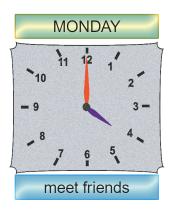

## 10. Look at the clocks. Read the days and the plans.

I do shopping - - - .

#### Choose the correct one to complete the sentence.

- A) at two o'clock on Wednesday
- B) at four o'clock on Sunday
- C) at two o'clock on Sunday
- D) at four o'clock on Saturday