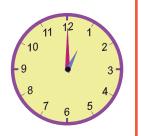

I do my homework at quarter to three.

What time does he do his homework?

Circle the correct option.

A)

B)

C)

D)