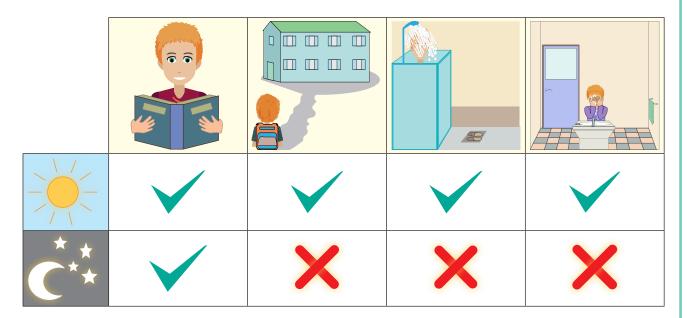

1. Read the days and write the missing letters into the box. Find the hidden word.

| 1 | 2 | 3 |
|---|---|---|
|   |   |   |

Choose the correct one.

- A) EAT
- B) EYE
- C) EAR
- D) FLY

2. Read the speech bubble.

I do my homework at quarter to three.

What time does he do his homework?

Circle the correct option.

A)

B)

C)

D)

#### 3. Read the speech bubble.

My name is Robin. I get up at 8 o'clock in the mornings. I wash my face. I have breakfast at quarter past eight. I play games with my friends.

#### Which picture DOES NOT match with the sentences?

A)

B)

C)

D)

#### 4. Read the sentences.

It's the fourth day of the week.

It's the last day of the week.

#### Circle the correct order.

|    | I      | II       | III      |
|----|--------|----------|----------|
| A) | Monday | Thursday | Sunday   |
| B) | Monday | Tuesday  | Sunday   |
| C) | Sunday | Tuesday  | Saturday |
| D) | Sunday | Thursday | Monday   |

#### 5. Read the dialogue.

Sally : What do you do in the morning?

Miranda: - - - .

Choose the correct answer to complete the dialogue.

- A) I have dinner at home
- B) I go to bed at half past ten p.m.
- C) I have lunch at noon
- D) I have breakfast at 8 o'clock

#### 6. Look at the picture.

Choose the correct question according to the picture.

- A) What are the days of the week?
- B) What are the weekend days?
- C) What are the months of the year?
- D) What are the seasons of the year?