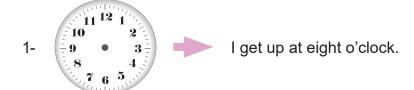

I do my homework at quarter to three.

What time does he do his homework?

Circle the correct option.

A)

B)

C)

D)