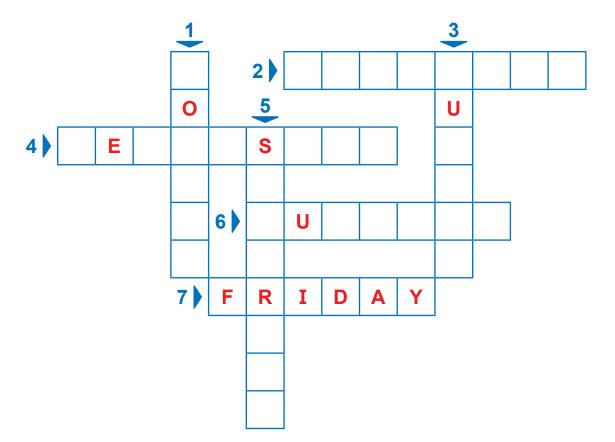

## 42. Do the puzzle and find the days of the week.

| S | U | Т | S | Т | W | Т | S | М | Н |
|---|---|---|---|---|---|---|---|---|---|
| Α | W | D | U | В | Χ | S | S | Υ | W |
| Т | U | Е | N | R | Н | Т | Н | Α | U |
| U | S | Е | D | Α | W | Н | Т | D | М |
| R | Н | Χ | Α | Ν | D | U | U | Т | F |
| D | Т | М | Υ | М | Е | R | Е | R | R |
| Α | W | S | Е | 0 | W | S | S | Е | Ι |
| Υ | D | Н | Α | Ν | М | D | D | Н | D |
| М | 0 | Ν | D | Α | Υ | Α | Α | Α | Α |
| Υ | М | Е | Ν | Т | W | Υ | Υ | Н | Υ |