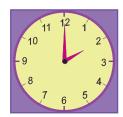

## 10. Look at the clocks. Read the days and the plans.

I do shopping - - - .

#### Choose the correct one to complete the sentence.

- A) at two o'clock on Wednesday
- B) at four o'clock on Sunday
- C) at two o'clock on Sunday
- D) at four o'clock on Saturday