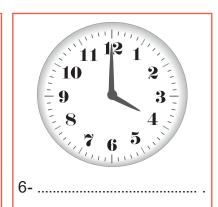

## 10. Look at the clocks. Read the days and the plans.

I do shopping - - - .

#### Choose the correct one to complete the sentence.

- A) at two o'clock on Wednesday
- B) at four o'clock on Sunday
- C) at two o'clock on Sunday
- D) at four o'clock on Saturday