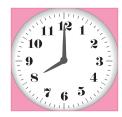

# 8. Read the speech bubbles.

At half past eight.

#### Choose the correct one.

- A) Where are you from
- B) What is the time
- C) What time do you get up
- D) How are you today