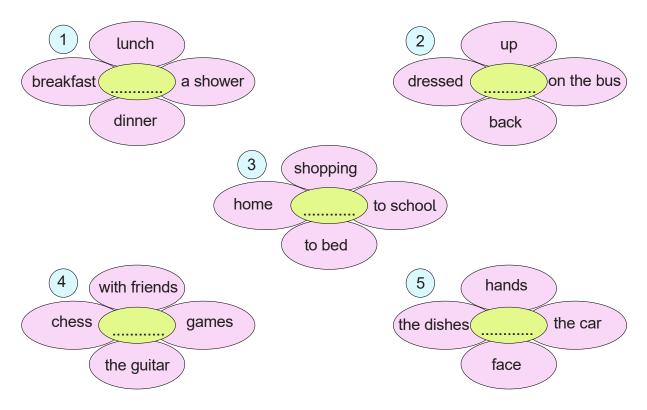

## 71. Write the verbs in the center to make meaningful phrases.

| 72   | Read the   | text and  | fill in the | blanks to  | complete the | sentences   |
|------|------------|-----------|-------------|------------|--------------|-------------|
| 1 4. | iteau lile | text allu | 1111 1111   | blaiing to | complete the | Senicinces. |