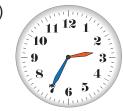

## 10. Look at the clocks. Read the days and the plans.

I do shopping - - - .

#### Choose the correct one to complete the sentence.

- A) at two o'clock on Wednesday
- B) at four o'clock on Sunday
- C) at two o'clock on Sunday
- D) at four o'clock on Saturday