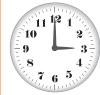

I do my homework at quarter to three.

What time does he do his homework?

Circle the correct option.

A)

B)

C)

D)