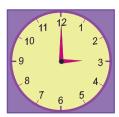

## 10. Look at the clocks. Read the days and the plans.

I do shopping - - - .

#### Choose the correct one to complete the sentence.

- A) at two o'clock on Wednesday
- B) at four o'clock on Sunday
- C) at two o'clock on Sunday
- D) at four o'clock on Saturday