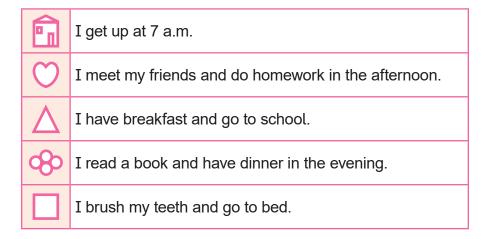

# 34. Look at the pictures and read the sentence.

In the morning, I - - - - and - - - - .

Choose the correct one to complete the sentence.

- A) brush my teeth / have lunch
- B) wash my face / comb my hair
- C) wash my hands / have breakfast
- D) get dressed / wash my face