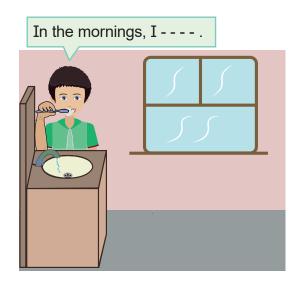

19. Look at the picture and read the speech bubble.

Choose the correct one.

- A) comb my hair
- C) wake up early

- B) wash my face
- D) brush my teeth