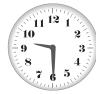

I do my homework at quarter to three.

What time does he do his homework?

Circle the correct option.

A)

B)

C)

D)