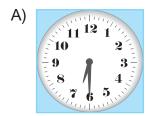

# 32. Choose the WRONG one.

A)

It is twelve o'clock.

It is four o'clock.

C)

It is six o'clock.

D)

It is ten o'clock.