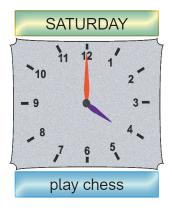

## 10. Look at the clocks. Read the days and the plans.

I do shopping - - - .

#### Choose the correct one to complete the sentence.

- A) at two o'clock on Wednesday
- B) at four o'clock on Sunday
- C) at two o'clock on Sunday
- D) at four o'clock on Saturday