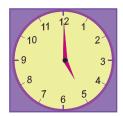

## 10. Look at the clocks. Read the days and the plans.

I do shopping - - - .

#### Choose the correct one to complete the sentence.

- A) at two o'clock on Wednesday
- B) at four o'clock on Sunday
- C) at two o'clock on Sunday
- D) at four o'clock on Saturday