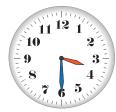

I do my homework at quarter to three.

What time does he do his homework?

Circle the correct option.

A)

B)

C)

D)