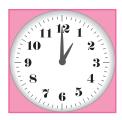

# 8. Read the speech bubbles.

At half past eight.

#### Choose the correct one.

- A) Where are you from
- B) What is the time
- C) What time do you get up
- D) How are you today