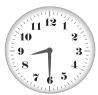

I do my homework at quarter to three.

What time does he do his homework?

Circle the correct option.

A)

B)

C)

D)