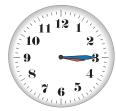

I do my homework at quarter to three.

What time does he do his homework?

Circle the correct option.

A)

B)

C)

D)