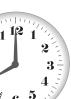

# 38. Draw the hands of the clocks correctly according to the sentences.

2- 
$$\begin{bmatrix} 11 & 12 & 1 \\ 10 & 2 & 1 \\ \hline 29 & 3 & 5 \\ \hline 8 & 4 & 5 \\ \hline 7 & 6 & 5 \end{bmatrix}$$
 I go to school at nine o'clock.