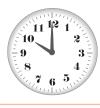

#### 5. Read the dialogue.

Sally : What do you do in the morning?

Miranda: - - - .

Choose the correct answer to complete the dialogue.

- A) I have dinner at home
- B) I go to bed at half past ten p.m.
- C) I have lunch at noon
- D) I have breakfast at 8 o'clock