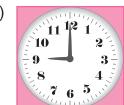

## 10. Look at the clocks. Read the days and the plans.

I do shopping - - - .

#### Choose the correct one to complete the sentence.

- A) at two o'clock on Wednesday
- B) at four o'clock on Sunday
- C) at two o'clock on Sunday
- D) at four o'clock on Saturday