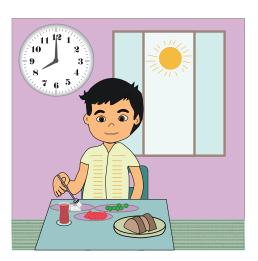

# 21. Look at the picture.

# Choose the correct sentence according to the picture.

- A) I have a shower at eight o'clock.
- B) I have breakfast at eight o'clock.
- C) I have dinner at nine o'clock.
- D) I eat lunch at seven o'clock.