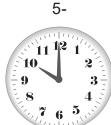

#### 74. Read the sentences and write the times.

1- I get up at seven o'clock.

2- I arrive at school at quarter to nine.

3- I have lunch at ten to one.

4- My classes finish at twenty to three.

5- I come back home at three o'clock.

6- I watch TV at half past three.

7- I do my homework at quarter to five.

8- I read a book at half past six.

9- I have dinner at quarter past seven.

10- I sleep at ten o'clock.

|  | • | • | • | • | • | • | • | • | • |
|--|---|---|---|---|---|---|---|---|---|
|  |   |   |   |   |   |   |   |   |   |
|  |   |   |   |   |   |   |   |   |   |
|  |   |   |   |   |   |   |   |   |   |
|  |   |   |   |   |   |   |   |   |   |
|  |   |   |   |   |   |   |   |   |   |
|  |   |   |   |   |   |   |   |   |   |
|  |   |   |   |   |   |   |   |   |   |
|  |   |   |   |   |   |   |   |   |   |
|  |   |   |   |   |   |   |   |   |   |

07.00