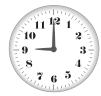

I do my homework at quarter to three.

What time does he do his homework?

Circle the correct option.

A)

B)

C)

D)