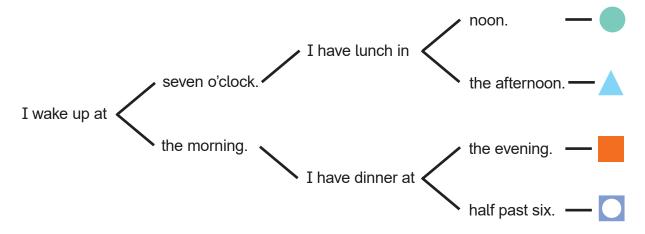

## 10. Look at the clocks. Read the days and the plans.

I do shopping - - - .

#### Choose the correct one to complete the sentence.

- A) at two o'clock on Wednesday
- B) at four o'clock on Sunday
- C) at two o'clock on Sunday
- D) at four o'clock on Saturday