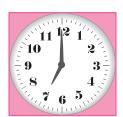

# 8. Read the speech bubbles.

At half past eight.

#### Choose the correct one.

- A) Where are you from
- B) What is the time
- C) What time do you get up
- D) How are you today